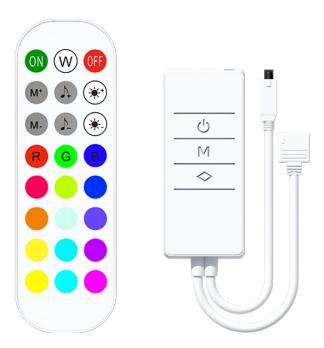

## **LED** • Doodle WIFI infrared 24-key controller



The graffiti wifi infrared 24-key controller is a new wifi wireless intelligent remote control LED controller. The smartphone APP / remote control controls the static color and dynamic mode of the light belt and adjust the brightness of the light belt. Wifi intelligent controller is widely used in hotels, bars, KTC, family and so on. This product can be intelligently linked with multiple devices, and can be controlled by Amazon Alexa and Google Assistant (Google Home) voice control. This product also has external voice control and APP voice control function, and the lighting can change with the rhythm of music.

#### Product Parameter:

Product name: Doodle WIFI infrared 24-key controller

Product model: TY-03-3 CH

Operating temperature: -20°C -60°C

Operating current: 6A / CH

Operatin