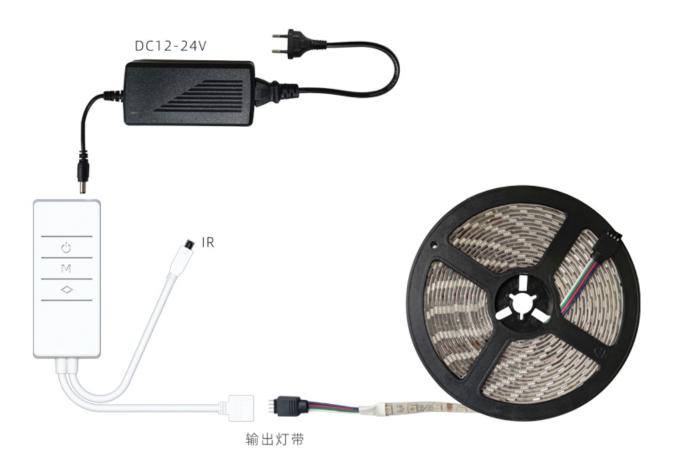

hotels, bars, KTC, family and so on. This product can be intelligently linked with multiple devices, and can be controlled by Amazon Alexa and Google Assistant (Google Home) voice control. This product also has external voice control and APP voice control function, and the lighting can change with the rhythm of music.

#### Product Parameter:

Product name: Doodle WIFI infrared 24-key controller

Product model: TY-03-3 CH

Operating temperature: -20°C -60°C

Operating current: 6A / CH

Operating voltage: DC 5-24V

Working mode: single machine control + graffiti APP control + audio voice control

Installation system: To support the IOS / Android system

Product features: Doodle module / Amsterdam APP interface

### Description of the remote control + controller key:





# product size:





### For the APP connection steps:

Download the App from GooglePlay or Appstore

- 1) Search "Tuya Smart" or "Smart Life Smart Living" 2) Scan this QR Code to get the App.
- Smart Life does NOT have LOGO Tuya Smart has LOGO







Visit below links to learn more about the APP

- https://www.tuya.com/product/app-management/All-in-One-App
- https://developer.tuya.com/en/docs/iot/app-development/tuya-smart-smart-life/tuya-smart-app-smart-life-app-advantages? id=K989 rqa49 rluques for the following the following statement of the following statemen

Simple and Easy Windows, Custom Scene and Lighting Schedule.







### product size:







Packing size: 42\*29\*30cm weight: 12kgs/box

#### Installation considerations:

- 1. This product should be tested and installed by professional qualifie