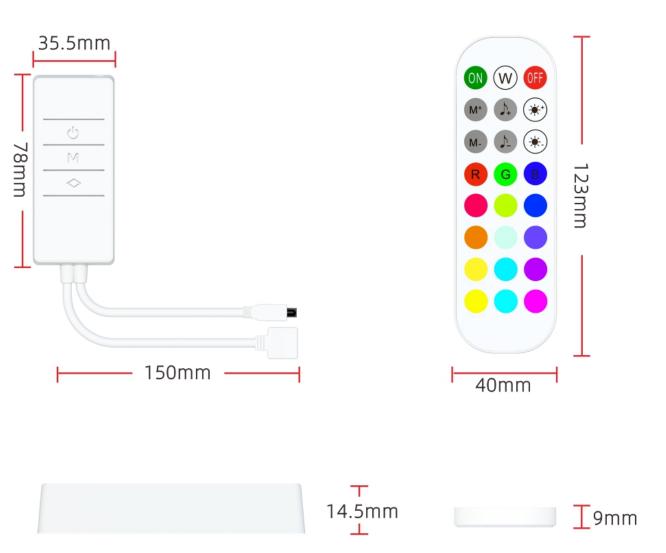

# product size:

### product size:

Packing size: 42\*29\*30cm weight: 12kgs/box