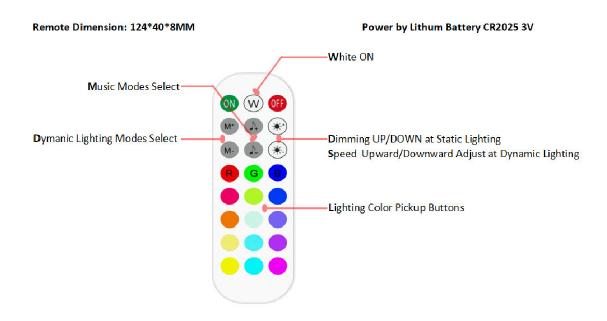

ller is widely used in hotels, bars, KTC, family and so on. This product can be intelligently linked with multiple devices, and can be controlled by Amazon Alexa and Google Assistant (Google Home) voice control. This product also has external voice control and APP voice control function, and the lighting can change with the rhythm of music.

#### Product Parameter:

Product name: Doodle WIFI infrared 24-key controller

Product model: TY-03-3 CH

Operating temperature: -20°C -60°C

Operating current: 6A / CH

Operating voltage: DC 5-24V

Working mode: single machine control + graffiti APP control + audio voice control

Installation system: To support the IOS / Android system

Product features: Doodle module / Amsterdam APP interface

### Description of the remote control + controller key:





# product size:





### For the APP connection steps:

Download the App from GooglePlay or Appstore

- 1) Search "Tuya Smart" or "Smart Life Smart Living" 2) Scan this QR Code to get the App.
- Smart Life does NOT have LOGO Tuya Smart has LOGO







Visit below links to learn more about the APP

- https://www.tuya.com/product/app-management/All-in-One-App
- https://developer.tuya.com/en/docs/iot/app-development/tuya-smart-smart-life/tuya-smart-app-smart-life-app-advantages? id=K989 rqa49 rluques for the following the following statement of the following statemen

Simple and Easy Windows, Custom Scene and Lighting Schedule.







### product size:







Packing size: 42\*29\*30cm weight: 12kgs/box

#### Installation considerations:

- 1. This product should be tested and installed b