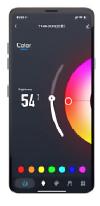

### For the APP connection steps:

Download the App from GooglePlay or Appstore

- 1) Search "Tuya Smart" or "Smart Life Smart Living" 2) Scan this QR Code to get the App.
- Smart Life does NOT have LOGO Tuya Smart has LOGO

Simple and Easy Windows, Custom Scene and Lighting Schedule.