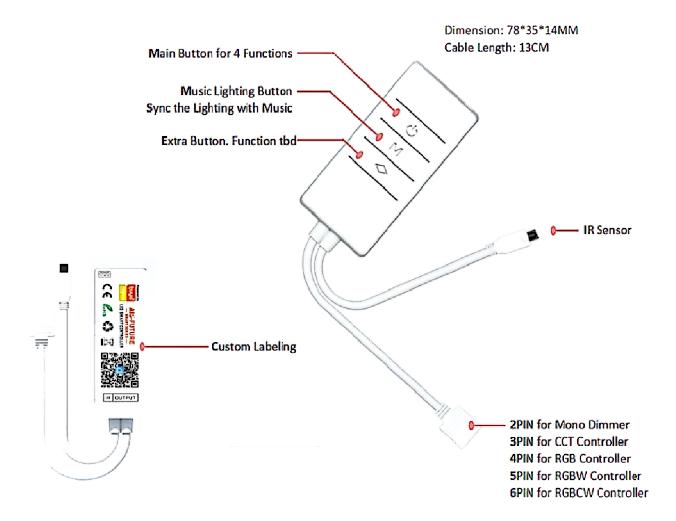

er is widely used in hotels, bars, KTC, family and so on. This product can be intelligently linked with multiple devices, and can be controlled by Amazon Alexa and Google Assistant (Google Home) voice control. This product also has external voice control and APP voice control function, and the lighting can change with the rhythm of music.

#### Product Parameter:

Product name: Doodle WIFI infrared 24-key controller

Product model: TY-03-3 CH

Operating temperature: -20°C -60°C

Operating current: 6A / CH

Operating voltage: DC 5-24V

Working mode: single machine control + graffiti APP control + audio voice control

Installation system: To support the IOS / Android system

Product features: Doodle module / Amsterdam APP interface

### Description of the remote control + controller key:





# product size:





### For the APP connection steps:

Download the App from GooglePlay or Appstore

- 1) Search "Tuya Smart" or "Smart Life Smart Living" 2) Scan this QR Code to get the App.
- Smart Life does NOT have LOGO Tuya Smart has LOGO







Visit below links to learn more about the APP

- https://www.tuya.com/product/app-management/All-in-One-App
- https://developer.tuya.com/en/docs/iot/app-development/tuya-smart-smart-life/tuya-smart-app-smart-life-app-advantages? id=K989 rqa49 rluques for the following the following statement of the following statemen

Simple and Easy Windows, Custom Scene and Lighting Schedule.







### product size:







Packing size: 42\*29\*30cm weight: 12kgs/box

#### Installation considerations:

- 1. This product should be tested and installed by