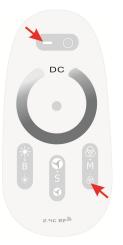

### Code matching (Match the Remote to the Controller):

Defaults Code: one Remote can control multi controllers

If you want to **match a Remote to one certain Controller**, you need to match the code of this Remote to the Controller.

#### Here Below shows you how to match the code:

- 1, Power on the Controller, and **within 5 seconds**, synchronously press the 2 keys on the Remote. As left image shown.
- 2, When the code matched successfully, the stripe (lighting) would triply flicker.