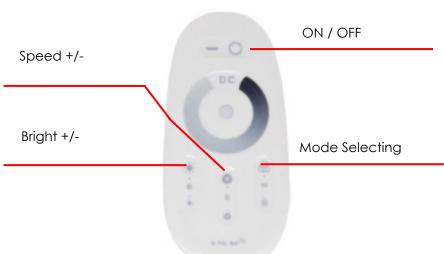

# 2.4GHz Series LED Remote Controlled

#### Feature:

- 1, 2.4GHz RF Remote Control. Remote distance >20m
- 2, OEM / Customized is available.
- 3, Two Differently Packed

#### **Specifications:**

Voltage: DC12V~24V Current: Max 6A /Channel Power: 288w / 576w Operating Temp.: -20C~60C Remote Standby: 0.5mw.

#### Remote Interface:



### Code matching (Match the Remote to the Controller):



Defaults Code: one Remote can control multi controllers

If you want to **match a Remote to one certain Controller**, you need to match the code of this Remote to the Controller.

#### Here Below shows you how to match the code:

- 1, Power on the Controller, and **within 5 seconds**, synchronously press the 2 keys on the Remote. As left image shown.
- 2, When the code matched successfully, the stripe (lighting) would triply flicker.

**Mechanical Dimension:** 



## Connecting Setup: