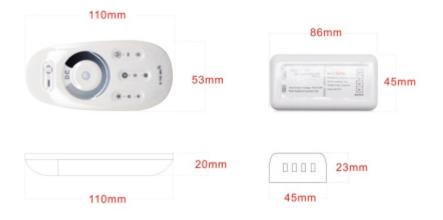

GHz RF Remote Control. Remote distance >20m
- 2, OEM / Customized is available.
- 3, Two Differently Packed

#### **Specifications:**

Voltage: DC12V~24V Current: Max 6A /Channel Power: 288w / 576w Operating Temp.: -20C~60C Remote Standby: 0.5mw.

#### Remote Interface:



### Code matching (Match the Remote to the Controller):



Defaults Code: one Remote can control multi controllers

If you want to **match a Remote to one certain Controller**, you need to match the code of this Remote to the Controller.

#### Here Below shows you how to match the code:

- 1, Power on the Controller, and **within 5 seconds**, synchronously press the 2 keys on the Remote. As left image shown.
- 2, When the code matched successfully, the stripe (lighting) would triply flicker.

**Mechanical Dimension:** 



## Connecting Setup: