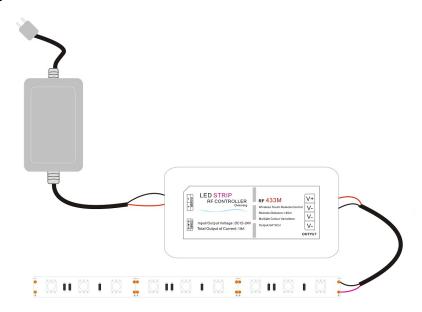

emote distance >20m
- 2, OEM / Customized is available.
- 3, Two Differently Packed

#### **Specifications:**

Voltage: DC12V~24V Current: Max 6A /Channel Power: 288w / 576w Operating Temp.: -20C~60C Remote Standby: 0.5mw.

#### Remote Interface:



### Code matching (Match the Remote to the Controller):



Defaults Code: one Remote can control multi controllers

If you want to **match a Remote to one certain Controller**, you need to match the code of this Remote to the Controller.

#### Here Below shows you how to match the code:

- 1, Power on the Controller, and **within 5 seconds**, synchronously press the 2 keys on the Remote. As left image shown.
- 2, When the code matched successfully, the stripe (lighting) would triply flicker.

**Mechanical Dimension:** 



## Connecting Setup: