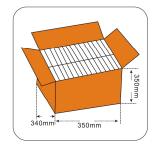

### Packing:

Color Box Packing L130\*W130\*H28 150G

Connecting Setup:

Blister Packing L130\*W200\*H28 150G

100pcs 15KG