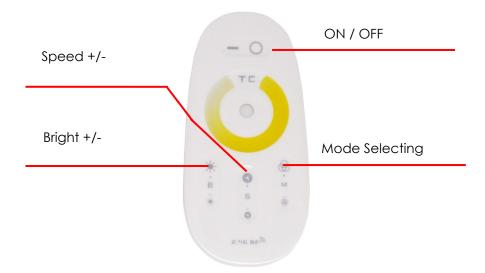

# 2.4GHz LED CT Controller

### Feature:

- 1, 2.4GHz RF Remote Control. Remote distance >20m
- 2, Color Temperature Control
- 2, OEM / Customized is available.

#### **Specifications:**

Voltage: DC12V~24V Current: Max 6A /Channel Power: 288w / 576w Operating Temp.: -20C~60C Remote Standby: 0.5mw.



# Remote Interface:



### Code matching (Match the Remote to the Controller):



Defaults Code: one Remote can control multi controllers

If you want to **match a Remote to one certain Controller**, you need to match the code of this Remote to the Controller.

#### Here Below shows you how to match the code:

- 1, Power on the Controller, and **within 5 seconds**, synchronously press the 2 keys on the Remote. As left image shown.
- 2, When the code matched successfully, the stripe (lighting) would triply flicker.

## **Mechanical Dimension:**



### Packing:



Color Box Packing L130\*W130\*H28 150G

Connecting Setup:



Blister Packing L130\*W200\*H28 150G



100pcs 15KG