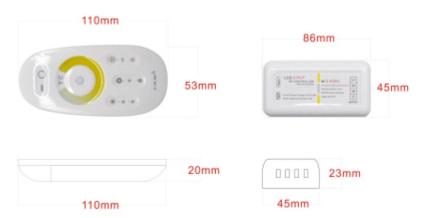

RF Remote Control. Remote distance >20m
- 2, Color Temperature Control
- 2, OEM / Customized is available.

#### **Specifications:**

Voltage: DC12V~24V Current: Max 6A /Channel Power: 288w / 576w Operating Temp.: -20C~60C Remote Standby: 0.5mw.



# Remote Interface:



### Code matching (Match the Remote to the Controller):



Defaults Code: one Remote can control multi controllers

If you want to **match a Remote to one certain Controller**, you need to match the code of this Remote to the Controller.

#### Here Below shows you how to match the code:

- 1, Power on the Controller, and **within 5 seconds**, synchronously press the 2 keys on the Remote. As left image shown.
- 2, When the code matched successfully, the stripe (lighting) would triply flicker.

## **Mechanical Dimension:**



### Packing:



Color Box Packing L130\*W130\*H28 150G

Connecting Setup:



Blister Packing L130\*W200\*H28 150G



100pcs 15KG