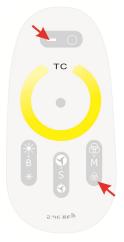

#### Here Below shows you how to match the code:

- 1, Power on the Controller, and **within 5 seconds**, synchronously press the 2 keys on the Remote. As left image shown.
- 2, When the code matched successfully, the stripe (lighting) would triply flicker.