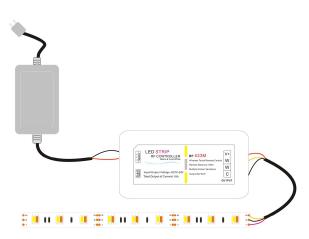

### Code matching (Match the Remote to the Controller):

Defaults Code: one Remote can control multi controllers

If you want to **match a Remote to one certain Controller**, you need to match the code of this Remote to the Controller.