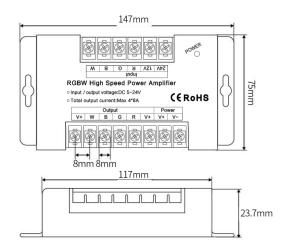

scaded.

### **Product Applications**

- 1. Interior decoration: clubs, bars, corridors, rooms, hotels, clubhouses, museums, etc
- 2. Outdoor decoration: squares, commercial buildings, parks, scenic areas, night scenes, etc

| Supply voltage        | DC5-24V            |
|-----------------------|--------------------|
| Output power          | 5V<160w, 24V<384W  |
| Enter the signal      | PWM dimming signal |
| Dimming range         | 0.1%-100%          |
| Output current        | <32A               |
| Static power          | <1W                |
| Connection            | anode              |
| Operating temperature | -20-60             |

### **Product parameters**

# **Product feature description**

### **RGBW** Light bar input



# **Product link diagram**



# **Product dimensions**



## Package size



| PARAMETERS | SIZE/CM    | G.W./KG |
|------------|------------|---------|
| 1PCS       | 15*8*2.9   | 0.26    |
| 50PCS      | 37*34*22.5 | 13.5    |







Instructions

# **Safety and precautions**

- > Please debug and install this product by professionally qualified personnel.
- This product cannot be waterproof, need to avoid sun and rain, if installed outdoors, please use a waterproof box.
- Good heat dissipation conditions will prolong the service life of the LED controller, please install the product in a well-ventilated environment.
- Please do not install and use such products in lightning and thunder, strong magnetic fields or high voltage occasions.
- Please check whether the output voltage of the LED power supply used meets the requirements of the produc