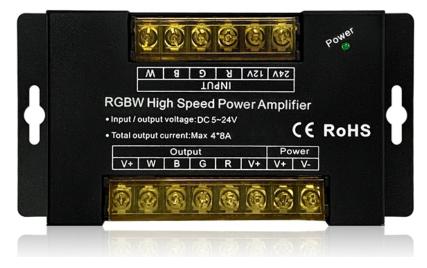

# **RGBW** iron case amplifier



#### AP-A16

The RGBW iron case amplifier is suitable for PWN-controlled LED controllers, which can amplify the power of the LED controller, and can connect double to triple the number of LED lights for each additional expander, and can be cascaded, theoretically unlimited power expanders can be connected. It is convenient for the unified control of LED lamps with different voltages, high power and low power. Whether it is our product or other company's products, as long as it is PWN controlled and the voltage is appropriate, you can use this series of power extenders. The use of high-speed lotus root design can achieve extremely low delay time to ensure that multiple units are synchronized with the host when they are cascaded.

### **Product Applications**

- 1. Interior decoration: clu