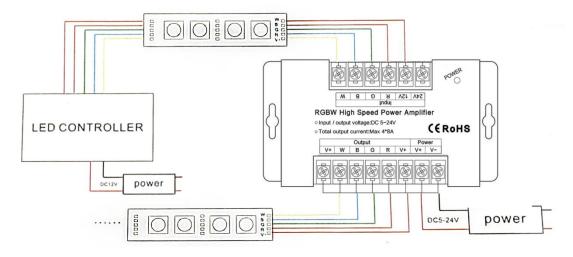

th the host when they are cascaded.

### **Product Applications**

- 1. Interior decoration: clubs, bars, corridors, rooms, hotels, clubhouses, museums, etc
- 2. Outdoor decoration: squares, commercial buildings, parks, scenic areas, night scenes, etc

| Supply voltage        | DC5-24V            |
|-----------------------|--------------------|
| Output power          | 5V<160w, 24V<384W  |
| Enter the signal      | PWM dimming signal |
| Dimming range         | 0.1%-100%          |
| Output current        | <32A               |
| Static power          | <1W                |
| Connection            | anode              |
| Operating temperature | -20-60             |

### **Product parameters**

# **Product feature description**

### **RGBW** Light bar input



# **Product link diagram**



# **Product dimensions**



## Package size



| PARAMETERS | SIZE/CM    | G.W./KG |
|------------|------------|---------|
| 1PCS       | 15*8*2.9   | 0.26    |
| 50PCS      | 37*34*22.5 | 13.5    |







Instructions

# **Safety and precautions**

- > Please debug and install this product by professionally qualified personnel.
- This product cannot be waterproof, need to avoid sun and rain, if installed outdoors, please use a waterproof box.
- Good heat dissipation conditions will prolong the service life of the LED controller, please install the product in a well-ventilated environment.
- Please do not install and use such products in lightning and thunder, strong magnetic fields or high voltage occasions.
- Please check whether the output voltage of the LED power supply used meets th