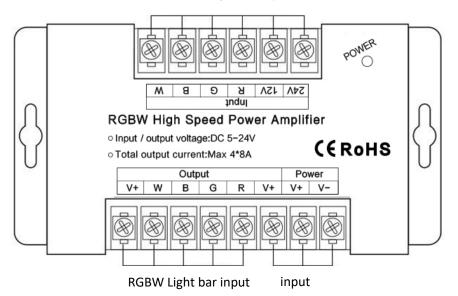

iple units are synchronized with the host when they are cascaded.

### **Product Applications**

- 1. Interior decoration: clubs, bars, corridors, rooms, hotels, clubhouses, museums, etc
- 2. Outdoor decoration: squares, commercial buildings, parks, scenic areas, night scenes, etc

| Supply voltage        | DC5-24V            |
|-----------------------|--------------------|
| Output power          | 5V<160w, 24V<384W  |
| Enter the signal      | PWM dimming signal |
| Dimming range         | 0.1%-100%          |
| Output current        | <32A               |
| Static power          | <1W                |
| Connection            | anode              |
| Operating temperature | -20-60             |

### **Product parameters**

# **Product feature description**

### **RGBW** Light bar input



# **Product link diagram**



# **Product dimensions**



## Package size



| PARAMETERS | SIZE/CM    | G.W./KG |
|------------|------------|---------|
| 1PCS       | 15*8*2.9   | 0.26    |
| 50PCS      | 37*34*22.5 | 13.5    |







Instructions

# **Safety and precautions**

- > Please debug and install this product by professionally qualified personnel.
- This product cannot be waterproof, need to avoid sun and rain, if installed outdoors, please use a waterproof box.
- Good heat dissipation conditions will prolong the service life of the LED controller, please install the product in a well-ventilated environment.
- Please do not install and use such products in lightning and thunder, strong magnetic fields or high voltage occasions.
- Please check whether the output voltage of the