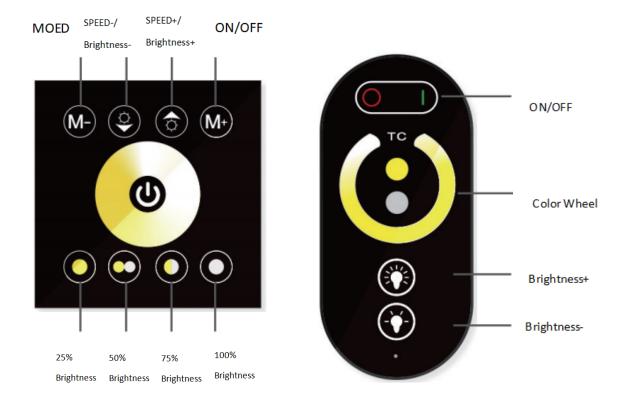

| ССТ |                                 |                            |     |                                      |                          |
|-----|---------------------------------|----------------------------|-----|--------------------------------------|--------------------------|
| S/N | MOED                            | MEMO                       | S/N | MOED                                 | MEMO                     |
| 1   | The two colors are interchanged | The speed is<br>adjustable | 7   | Cool colors flash                    | Brightness<br>adjustable |
| 2   | Two color gradients             |                            | 8   | Warm colors flash                    |                          |
| 3   | Overall gradient                |                            | 9   | 100% warm white                      |                          |
| 4   | Cool color gradient             |                            | 10  | 50% warm white<br>+ 50% cool white   | The speed is adjustable  |
| 5   | Warm color gradient             |                            | 11  | 100% warm white<br>+ 100% cool white |                          |
| 6   | Warm and cold jumps             |                            | 12  | 100% cool white                      |                          |