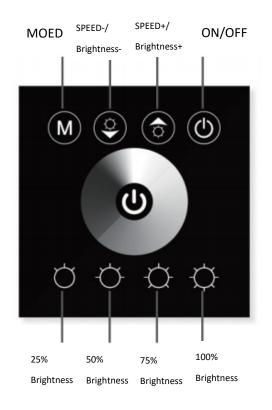

## Schema table

DIM

| S/N | MOED          | MEMO                     | S/N | MOED           | MEMO       |
|-----|---------------|--------------------------|-----|----------------|------------|
| 1   | Gradient      | The speed is             | 4   | 50%Brightness  | Brightness |
| 2   | Jump          | adjustable               | 5   | 75%Brightness  | adjustable |
| 3   | 25%Brightness | Brightness<br>adjustable | 6   | 100%Brightness |            |