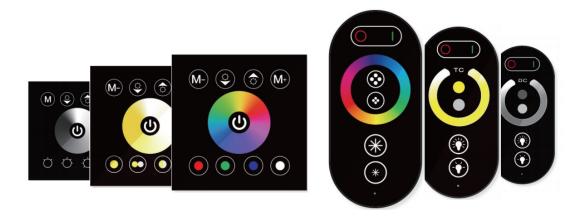

## RGBW

Product link diagram

DIM

ССТ

RGBW

## Schema table

DIM

| S/N | MOED          | MEMO                     | S/N | MOED           | MEMO       |
|-----|---------------|--------------------------|-----|----------------|------------|
| 1   | Gradient      | The speed is             | 4   | 50%Brightness  | Brightness |
| 2   | Jump          | adjustable               | 5   | 75%Brightness  | adjustable |
| 3   | 25%Brightness | Brightness<br>adjustable | 6   | 100%Brightness |            |

| ССТ |                                 |                            |     |                                      |                          |
|-----|---------------------------------|----------------------------|-----|--------------------------------------|--------------------------|
| S/N | MOED                            | MEMO                       | S/N | MOED                                 | MEMO                     |
| 1   | The two colors are interchanged | The speed is<br>adjustable | 7   | Cool colors flash                    | Brightness<br>adjustable |
| 2   | Two color gradients             |                            | 8   | Warm colors flash                    |                          |
| 3   | Overall gradient                |                            | 9   | 100% warm white                      |                          |
| 4   | Cool color gradient             |                            | 10  | 50% warm white<br>+ 50% cool white   | The speed is adjustable  |
| 5   | Warm color gradient             |                            | 11  | 100% warm white<br>+ 100% cool white |                          |
| 6   | Warm and cold jumps             |                            | 12  | 100% cool white                      |                          |

#### RGBW

| S/N | MOED                                       | MEMO         | S/N | MOED          | MEMO       |
|-----|--------------------------------------------|--------------|-----|---------------|------------|
| 1   | Colorful gradients                         | The speed is | 8   | Static green  | Brightness |
| 2   | The colors are getting brighter and darker | adjustable   | 9   | Static blue   | adjustable |
| 3   | RGB gradient                               |              | 10  | Static yellow |            |
| 4   | RGB fades brighter and<br>darker           |              | 11  | Static purple |            |
| 5   | RG jumps                                   |              | 12  | Static cyan   |            |
| 6   | Colorful jumps                             |              | 13  | Static white  |            |
| 7   | Static red                                 |              |     |               |            |