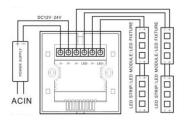

### **Product parameters**

Operating voltage

DC5, DC 12-24V

| Output power                | 60W<5V 144W<12V 288W<24V  |
|-----------------------------|---------------------------|
| Remote control distance     | <20M                      |
| Battery type                | 3 x No. 7 (AAA) batteries |
| Standby power consumption   | 0.08mW                    |
| Operating power consumption | 6mW                       |
| Connection                  | Yang level                |
| Static power                | <1W                       |