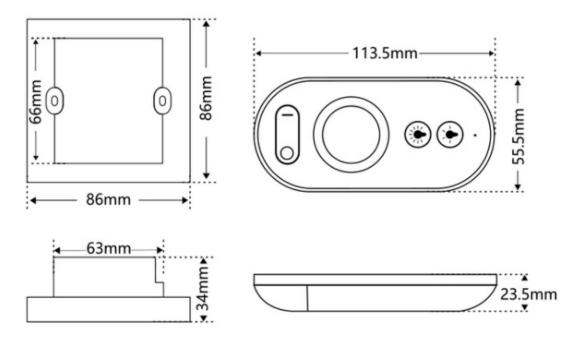

-----------|-----|---------------|------------|
| 1   | Colorful gradients                         | The speed is | 8   | Static green  | Brightness |
| 2   | The colors are getting brighter and darker | adjustable   | 9   | Static blue   | adjustable |
| 3   | RGB gradient                               |              | 10  | Static yellow |            |
| 4   | RGB fades brighter and<br>darker           |              | 11  | Static purple |            |
| 5   | RG jumps                                   |              | 12  | Static cyan   |            |
| 6   | Colorful jumps                             |              | 13  | Static white  |            |
| 7   | Static red                                 |              |     |               |            |

## Size

#### 1.Product size



2.Packing size



## **Product accessories**



## Installation precautions

1. This product should be debugged and installed by professionally qualified personnel.

2. This product cannot be waterproof, it is necessary to avoid sun and rain, if it is installed outdoors, please use a waterproof box.

3. Good heat dissipation conditions will prolong the service life of the LED controller, please install the product in a well-ventilated environment.

4. Please do not install and use such products in lightning and thunder, strong magnetic field or high voltage occasions.

5. Please check whether the output voltage of the LED power supply used meets the requirements of the product voltage range.

6. The diameter of the wire used must be enough to load the LED lamp connected, and ensure that