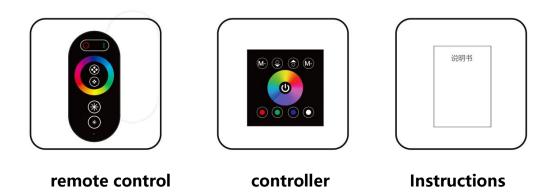

| 1   | Colorful gradients                         | The speed is | 8   | Static green  | Brightness |
| 2   | The colors are getting brighter and darker | adjustable   | 9   | Static blue   | adjustable |
| 3   | RGB gradient                               |              | 10  | Static yellow |            |
| 4   | RGB fades brighter and<br>darker           |              | 11  | Static purple |            |
| 5   | RG jumps                                   |              | 12  | Static cyan   |            |
| 6   | Colorful jumps                             |              | 13  | Static white  |            |
| 7   | Static red                                 |              |     |               |            |

## Size

#### 1.Product size



2.Packing size



## **Product accessories**



## Installation precautions

1. This product should be debugged and installed by professionally qualified personnel.

2. This product cannot be waterproof, it is necessary to avoid sun and rain, if it is installed outdoors, please use a waterproof box.

3. Good heat dissipation conditions will prolong the service life of the LED controller, please install the product in a well-ventilated environment.

4. Please do not install and use such products in lightning and thunder, strong magnetic field or high voltage occasions.

5. Please check whether the output voltage of the LED power supply used meets the requirements of the product voltage range.

6. The diameter of the wire used must be enough to load the LED lamp connected, and ensure that the wiring is firm, so as to avoid the wire over