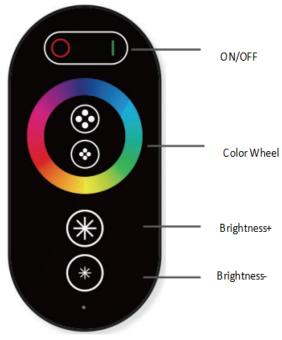

## Schema table

DIM

| S/N | MOED          | MEMO                     | S/N | MOED           | MEMO       |
|-----|---------------|--------------------------|-----|----------------|------------|
| 1   | Gradient      | The speed is             | 4   | 50%Brightness  | Brightness |
| 2   | Jump          | adjustable               | 5   | 75%Brightness  | adjustable |
| 3   | 25%Brightness | Brightness<br>adjustable | 6   | 100%Brightness |            |

#### RGBW

| S/N | MOED                                       | MEMO         | S/N | MOED          | MEMO       |
|-----|--------------------------------------------|--------------|-----|---------------|------------|
| 1   | Colorful gradients                         | The speed is | 8   | Static green  | Brightness |
| 2   | The colors are getting brighter and darker | adjustable   | 9   | Static blue   | adjustable |
| 3   | RGB gradient                               |              | 10  | Static yellow |            |
| 4   | RGB fades brighter and<br>darker           |              | 11  | Static purple |            |
| 5   | RG jumps                                   |              | 12  | Static cyan   |            |
| 6   | Colorful jumps                             |              | 13  | Static white  |            |
| 7   | Static red                                 |              |     |               |            |