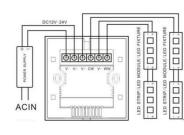

### **Product parameters**

Operating voltage

DC5, DC 12-24V

| Output power                | 60W<5V 144W<12V 288W<24V  |
|-----------------------------|---------------------------|
| Remote control distance     | <20M                      |
| Battery type                | 3 x No. 7 (AAA) batteries |
| Standby power consumption   | 0.08mW                    |
| Operating power consumption | 6mW                       |
| Connection                  | Yang level                |
| Static power                | <1W                       |