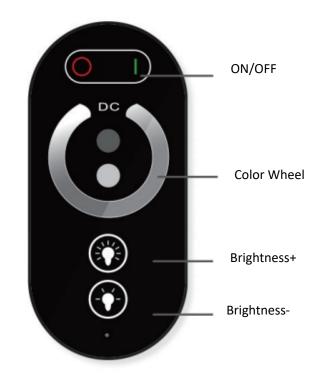

#### RGBW

| S/N | MOED                                       | MEMO         | S/N | MOED          | MEMO       |
|-----|--------------------------------------------|--------------|-----|---------------|------------|
| 1   | Colorful gradients                         | The speed is | 8   | Static green  | Brightness |
| 2   | The colors are getting brighter and darker | adjustable   | 9   | Static blue   | adjustable |
| 3   | RGB gradient                               |              | 10  | Static yellow |            |
| 4   | RGB fades brighter and<br>darker           |              | 11  | Static purple |            |
| 5   | RG jumps                                   |              | 12  | Static cyan   |            |
| 6   | Colorful jumps                             |              | 13  | Static white  |            |
| 7   | Static red                                 |              |     |               |            |