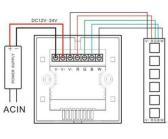

### **Product parameters**

Operating voltage

DC5, DC 12-24V

| Output power                | 60W<5V 144W<12V 288W<24V  |
|-----------------------------|---------------------------|
| Remote control distance     | <20M                      |
| Battery type                | 3 x No. 7 (AAA) batteries |
| Standby power consumption   | 0.08mW                    |
| Operating power consumption | 6mW                       |
| Connection                  | Yang level                |
| Static power                | <1W                       |