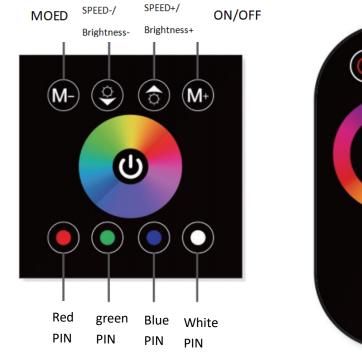

## Schema table

DIM

| S/N | MOED          | MEMO                     | S/N | MOED           | MEMO       |
|-----|---------------|--------------------------|-----|----------------|------------|
| 1   | Gradient      | The speed is             | 4   | 50%Brightness  | Brightness |
| 2   | Jump          | adjustable               | 5   | 75%Brightness  | adjustable |
| 3   | 25%Brightness | Brightness<br>adjustable | 6   | 100%Brightness |            |

#### RGBW

| S/N | MOED                                       | MEMO         | S/N | MOED          | MEMO       |
|-----|--------------------------------------------|--------------|-----|---------------|------------|
| 1   | Colorful gradients                         | The speed is | 8   | Static green  | Brightness |
| 2   | The colors are getting brighter and darker | adjustable   | 9   | Static blue   | adjustable |
| 3   | RGB gradient                               |              | 10  | Static yellow |            |
| 4   | RGB fades brighter and<br>darker           |              | 11  | Static purple |            |
| 5   | RG jumps                                   |              | 12  | Static cyan   |            |
| 6   | Colorful jumps                             |              | 13  | Static white  |            |
| 7   | Static red                                 |              |     |               |            |