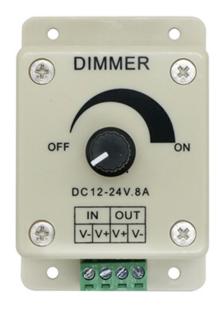

# Monochrome plastic case dimmer

0-100% stepless dimming

The knob monochromator is a controller that can achieve stepless dimming from 0-100%.

### **Product parameters**

Product name: Monochrome plastic shell knob dimmer

Output power: 12V-96W, 24V-192W

Dimming range: 0-100% stepless dimming

Operating temperature: -20-60° C

Output: Single channel Product net weight: ~50g