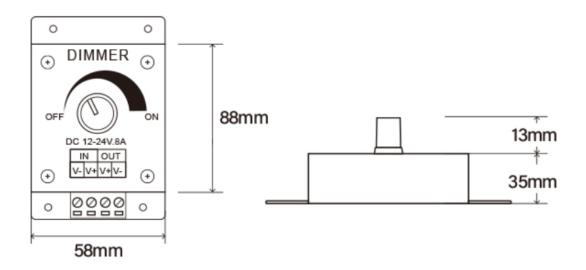

# Monochrome plastic case dimmer





0-100% stepless dimming

The knob monochromator is a controller that can achieve stepless dimming from 0-100%.

### **Product parameters**

Product name: Monochrome plastic shell knob dimmer

Output power: 12V-96W, 24V-192W

Dimming range: 0-100% stepless dimming

Operating temperature: -20-60° C

Output: Single channel Product net weight: ~50g

## Schematic diagram of the connection



#### **Product dimensions**



### The product is boxed



| Package size   | 1PCS   | Box size         | 50PCS |
|----------------|--------|------------------|-------|
| L100*W60*H60mm | 0.6kgs | L420*W290*H300mm | 7kg   |

### **Installatuon orecautions**

- 1. This product should be debugged and installed by professionally qualified personnel.
- 2. This product cannot be waterproof, it is necessary to avoid sun and rain, if it is installed outdoors, please use a waterproof box.
- 3. Good heat dissipation conditions will prolong the service life of the LED controller, please install the product in a

well-ventilated environment.

- 4. Please do not install and use such products in lightning and thunder, strong magnetic field or high voltage occasions.
- 5. Please check whether the output voltage of the LED power sup