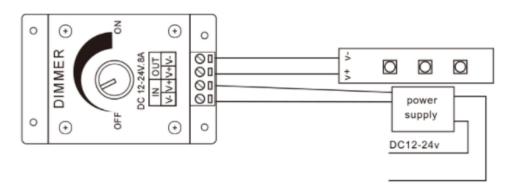

# Monochrome plastic case dimmer





0-100% stepless dimming

The knob monochromator is a controller that can achieve stepless dimming from 0-100%.

### **Product parameters**

Product name: Monochrome plastic shell knob dimmer

Output power: 12V-96W, 24V-192W

Dimming range: 0-100% stepless dimming

Operating temperature: -20-60° C

Output: Single channel Product net weight: ~50g

## Schematic diagram of the connection



#### **Product dimensions**



### The product is boxed



| Package size   | 1PCS   | Box size         | 50PCS |
|----------------|--------|------------------|-------|
| L100*W60*H60mm | 0.6kgs | L420*W290*H300mm | 7kg   |

### **Installatuon orecautions**

- 1. This product should be debugged and installed by professionally qualified personnel.
- 2. This product cannot be waterproof, it is necessary to avoid sun and rain, if it is installed outdoors, please use a waterproof box.
- 3. Good heat dissipation conditions will prolong the service life of the LED controller, please install the product in a

well-ventilated environment.

- 4. Please do not install and use such products in lightning and thunder, strong magnetic field or high voltage occasions.
- 5. Please check whether the outp