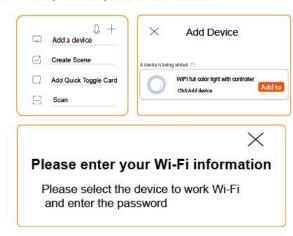

#### 3. Link to Smartphone

- (1) . Make sure Smartphone is working on WLAN network.
- (2). Open the login APP, press and hold to discover the device, if it is not found, click "+" in the upper right corner and then manually select "Add new device," (when adding, you need to enter the WIFI password of the smartphone connection, and wait for 5-10 seconds to complete the connection after entering it successfully)
- (3) . After the connection is successful, the new device will be displayed on the home page, then tap the device and enter the control interface to do more.

Follow the steps to complete the connection: