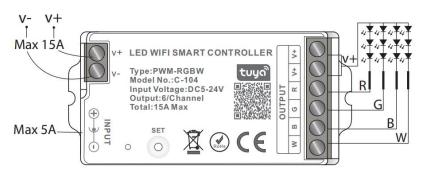

# **BLUE C Series Datasheet**



BLUE LED controller is our newly developed LED controller series, including DIM, CCT, RGB, RGBW, RGBCCT 5 types. It works with smartphone-controlled Tuya Smart Life APP and 4G remote control, and is compatible with 2.4GHz RF remote control. It also supports third-party voice control.

### **Product parameters**

Input voltage: DC 5-24V

Output: 6A/CH

Dimming method: PWM

Control channels: 1-5 channels

Communication Protocol: Bluetooth (Remote Control)

Operating temperature: -20-60°C

Degree of protection: IP20

Firmware upgrade: OTA online upgrade is supported

### **Product Connection Diagram**



#### Model No.:C-102



#### Model No.:C-103



#### Model No.:C-104



#### Model No.:C-105







## **Smartphone WiFi connection control instructions**

1. Download and install [Smart Life] or [Tuya Smart] APP

Search for [Smart Life] in Apple or Google store or scan following QR code to download and install the app.

Piease click "Register" button to create account while using it in the first time, Log in directly if you already had account.







2. Product function description&Reset Devices



#### 3. Link to Smartphone

- (1) . Make sure Smartphone is working on WLAN network.
- (2). Open the login APP, press and hold to discover the device, if it is not found, click "+" in the upper right corner and then manually select "Add new device," (when adding, you need to enter the WIFI password of the smartphone connection, and wait for 5-10 seconds to compl