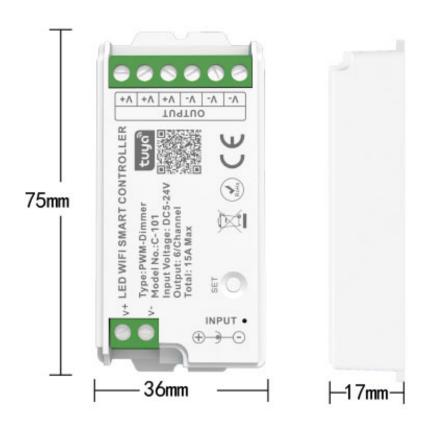

### **Product parameters**

Input voltage: DC 5-24V

Output: 6A/CH

Dimming method: PWM

Control channels: 1-5 channels

Communication Protocol: Bluetooth (Remote Control)

Operating temperature: -20-60°C

Degree of protection: IP20

### **Product dimensions**