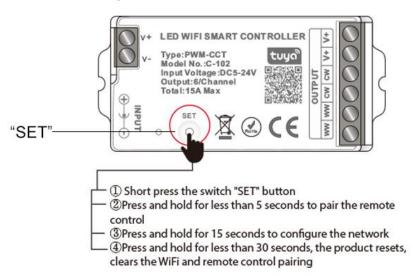

Piease click "Register" button to create account while using it in the first time, Log in directly if you already had account.

2. Product function description&Reset Devices

#### 3. Link to Smartphone

- (1) . Make sure Smartphone is working on WLAN network.
- (2). Open the login APP, press and hold to discover the device, if it is not found, click "+" in the upper right corner and then manually select "Add new device," (when adding, you need to enter the WIFI password of the smartphone connection, and wait for 5-10 seconds to complete the connection after entering it successfully)
- (3) . After the connection is successful, the new device will be displayed on the home page, then tap the device and enter the control interface to do more.