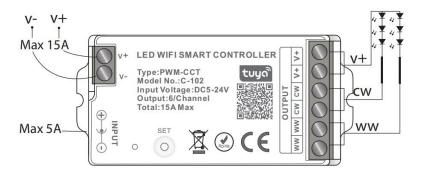

# **BLUE C Series Datasheet**



BLUE LED controller is our newly developed LED controller series, including DIM, CCT, RGB, RGBW, RGBCCT 5 types. It works with smartphone-controlled Tuya Smart Life APP and 4G remote control, and is compatible with 2.4GHz RF remote control. It also supports third-party voice control.

### **Product parameters**

Input voltage: DC 5-24V

Output: 6A/CH

Dimming method: PWM

Control channels: 1-5 channels

Communication Protocol: Bluetooth (Remote Control)

Operating temperature: -20-60°C

Degree of protection: IP20

Firmware upgrade: OTA online upgrade is supported

### **Product Connection Diagram**



#### Model No.:C-102



#### Model No.:C-103



#### Model No.:C-104



#### Model No.:C-105







## **Smartphone WiFi connection control instructions**

1. Download and install [Smart Life] or [Tuya Smart] APP

Search for [Smart Life] in Apple or Google store or scan following QR code to download and install the app.

Piease click "Register" button to create account while using it in the first time, Log in directly if you already had account.







2. Product function description&Reset Devices



#### 3. Link to Smartphone

- (1) . Make sure Smartphone is working on WLAN network.
- (2). Open the login APP, press and hold to discover the device, if it is not found, click "+" in the upper right corner and then manually select "Add new device," (when adding, you need to enter the WIFI password of the smartphon