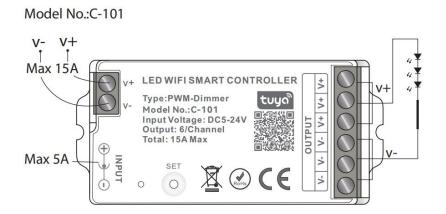

# **BLUE C Series Datasheet**



BLUE LED controller is our newly developed LED controller series, including DIM, CCT, RGB, RGBW, RGBCCT 5 types. It works with smartphone-controlled Tuya Smart Life APP and 4G remote control, and is compatible with 2.4GHz RF remote control. It also supports third-party voice control.

### **Product parameters**

Input voltage: DC 5-24V

Output: 6A/CH

Dimming method: PWM

Control channels: 1-5 channels

Communication Protocol: Bluetooth (Remote Control)

Operating temperature: -20-60°C

Degree of protection: IP20

Firmware upgrade: OTA online upgrade is supported

### **Product Connection Diagram**



#### Model No.:C-102



#### Model No.:C-103



#### Model No.:C-104



#### Model No.:C-105







## **Smartphone WiFi connection control instructions**

1. Download and install [Smart Life] or [Tuya Smart] APP

Search for [Smart Life] in Apple or Google store or scan following QR code to download and install the app.

Piease click "Register" button to create account while using it in the first time, Log in directly if you already had account.







2. Product function description&Reset Devices



#### 3. Link to Smartphone

- (1) . Make sure Smartphone is working on WLAN network.
- (2). Open the login APP, press and hold to discover the device, if it is not found, click "+" in the upper right corner and then manually select "Add new device," (when adding, you need to enter the WIFI p