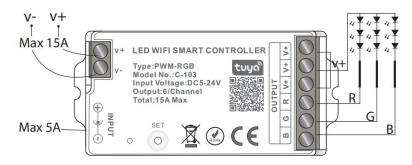

# **BLUE C Series Datasheet**



BLUE LED controller is our newly developed LED controller series, including DIM, CCT, RGB, RGBW, RGBCCT 5 types. It works with smartphone-controlled Tuya Smart Life APP and 4G remote control, and is compatible with 2.4GHz RF remote control. It also supports third-party voice control.

### **Product parameters**

Input voltage: DC 5-24V

Output: 6A/CH

Dimming method: PWM

Control channels: 1-5 channels

Communication Protocol: Bluetooth (Remote Control)

Operating temperature: -20-60°C

Degree of protection: IP20

Firmware upgrade: OTA online upgrade is supported

### **Product Connection Diagram**



#### Model No.:C-102



#### Model No.:C-103



#### Model No.:C-104



#### Model No.:C-105







## **Smartphone WiFi connection control instructions**

1. Download and install [Smart Life] or [Tuya Smart] APP

Search for [Smart Life] in Apple or Google store or scan following QR code to download and install the app.

Piease click "Register" button to create account while using it in the first time, Log in directly if you already had account.







2. Product function description&Reset Devices



#### 3. Link to Smartphone

- (1) . Make sure Smartphone is working on WLAN network.
- (2). Open the login APP, press and hold to discover the device, if it is not found, click "+" in the upper right corner and then manually select "Add new device," (when adding, you need to enter the WIFI password of the smartphone connection, and wait f