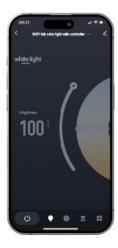

## **Smartphone WiFi connection control instructions**

1. Download and install [Smart Life] or [Tuya Smart] APP

Search for [Smart Life] in Apple or Google store or scan following QR code to download and install the app.

Piease click "Register" button to create account while using it in the first time, Log in directly if you already had account.

2. Product function description&Reset Devices

#### 3. Link to Smartphone

- (1) . Make sure Smartphone is working on WLAN network.
- (2). Open the login APP, press and hold to discover the device, if it is not found, click "+" in the upper right corner and then manually select "Add new device," (when adding, you need to enter the WIFI password of the smartphone connection, and wait for 5-10 seconds to complete the connection after entering it successfully)
- (3) . After the connection is successful, the new device will be displayed on the home page, then tap the device and enter the control interface to do more.

Follow the steps to complete the connection: