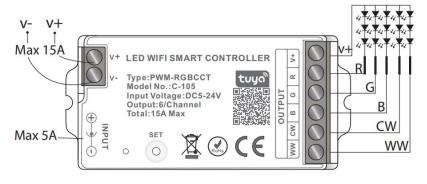

# **BLUE C Series Datasheet**



BLUE LED controller is our newly developed LED controller series, including DIM, CCT, RGB, RGBW, RGBCCT 5 types. It works with smartphone-controlled Tuya Smart Life APP and 4G remote control, and is compatible with 2.4GHz RF remote control. It also supports third-party voice control.

### **Product parameters**

Input voltage: DC 5-24V

Output: 6A/CH

Dimming method: PWM

Control channels: 1-5 channels

Communication Protocol: Bluetooth (Remote Control)

Operating temperature: -20-60°C

Degree of protection: IP20

Firmware upgrade: OTA online upgrade is supported

### **Product Connection Diagram**



#### Model No.:C-102



#### Model No.:C-103



#### Model No.:C-104



#### Model No.:C-105







## **Smartphone WiFi connection control instructions**

1. Download and install [Smart Life] or [Tuya Smart] APP

Search for [Smart Life] in Apple or Google store or scan following QR code to download and install the app.

Piease click "Register" button to create account while using it in the first time, Log in directly if you already had account.







2. Product function description&Reset Devices



#### 3. Link to Smartphone

- (1) . Make sure Smartphone is working on WLAN network.
- (2). Open the login APP, press and hold to discover the device, if it is not found, click "+" in the upper right corner and then manually select "Add new device," (when adding, you need to enter the WIFI password of the smartphone connection, and wait for 5-10 seconds to complete the connection after